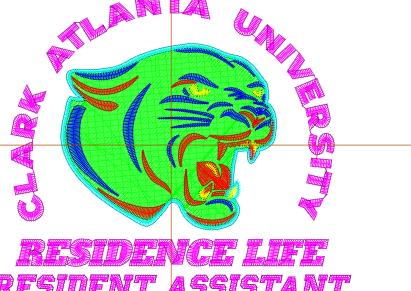

## CLARK ATLANTA UNIV RESIDENCE LIFE RESIDENT ASSISTANT

| , .000          |        |  |  |  |  |
|-----------------|--------|--|--|--|--|
| Machine format: | Tajima |  |  |  |  |
| Color changes:  | 5      |  |  |  |  |
| Stops:          | 6      |  |  |  |  |
| Trims:          | 38     |  |  |  |  |
| Ston Seguence:  |        |  |  |  |  |

## Design: CLARK ATLANTA UNIV RESIDENCE LIFE RESIDENT ASSISTANT

Title:

Machine format: Tajima
Color changes: 5
Stops: 6
Trims: 38

Hoop: Tajima 15 cm

| Colorway |        |          | Colorway 1 | COLOR 2      |
|----------|--------|----------|------------|--------------|
| Back     | ground |          |            |              |
| Product  |        |          |            |              |
| Stop     | Color  | Stitches |            |              |
| 1        | 1      | 3,425    | Thread #1  | BLACK        |
| 2        | 2      | 1,561    | Thread #2  | 1166<br>GREY |
| 3        | 3      | 1,411    | Thread #3  | RED          |
| 4        | 4      | 280      | Thread #4  | WHITE        |
| 5        | 5      | 1,153    | Thread #5  | BLACK        |
| 6        | 6      | 5,582    | Thread #6  | WHITE        |