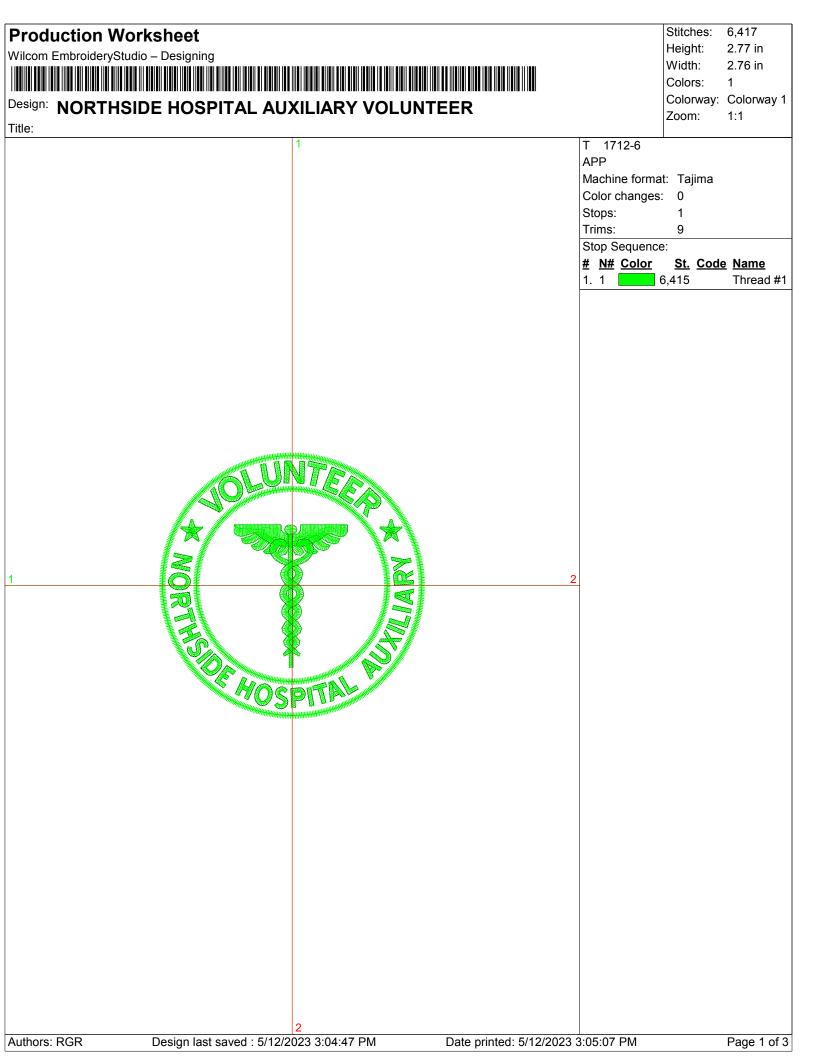

| Wilco | m Embr    | oideryStu |            |         | AUXILIARY       | VOLUNTEER     | Stitches:<br>Height:<br>Width:<br>Colors: | 6,417<br>2.77 in<br>2.76 in<br>1 |
|-------|-----------|-----------|------------|---------|-----------------|---------------|-------------------------------------------|----------------------------------|
|       |           |           |            |         | Machine format: | •             |                                           |                                  |
|       |           |           |            |         | •               |               |                                           |                                  |
|       |           |           |            |         | Stops:          | 1             |                                           |                                  |
|       |           |           |            |         | Trims:          | 9             |                                           |                                  |
|       |           |           |            |         | Hoop:           | <none></none> |                                           |                                  |
| Col   | Colorway  |           | Colorway 1 | COLOR 2 |                 |               |                                           |                                  |
|       | ackground |           | ,          |         |                 |               |                                           |                                  |
|       | oduct     |           |            |         |                 |               |                                           |                                  |
| Sto   | p Color   | Stitches  |            |         |                 |               |                                           |                                  |
| 1     | 1         | 6,415     | Thread #1  | WHITE   |                 |               |                                           |                                  |
|       |           |           |            |         |                 |               |                                           |                                  |
|       |           |           |            |         |                 |               |                                           |                                  |
|       |           |           |            |         |                 |               |                                           |                                  |
|       |           |           |            |         |                 |               |                                           |                                  |
|       |           |           |            |         |                 |               |                                           |                                  |
|       |           |           |            |         |                 |               |                                           |                                  |
|       |           |           |            |         |                 |               |                                           |                                  |